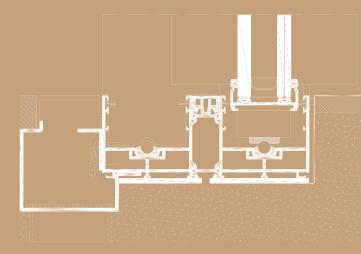

#### 24 RPT

EXCLUSIVE FLUSH SYSTEM, with head and sill frames perfectly flush with the construction materials

Exclusive minimal window system, characterized by an innovative design (bottom and top position), with all window frames perfectly flush with the construction materials. It offers an outstanding performance in watertightness, air permeability and resistance to wind loads.

## 36 HR

Exclusive minimal window system, characterized by an innovative design (bottom and top position), with all window frames perfectly flush with the construction materials. It offers an outstanding performance in watertightness, air permeability and resistance to wind loads.