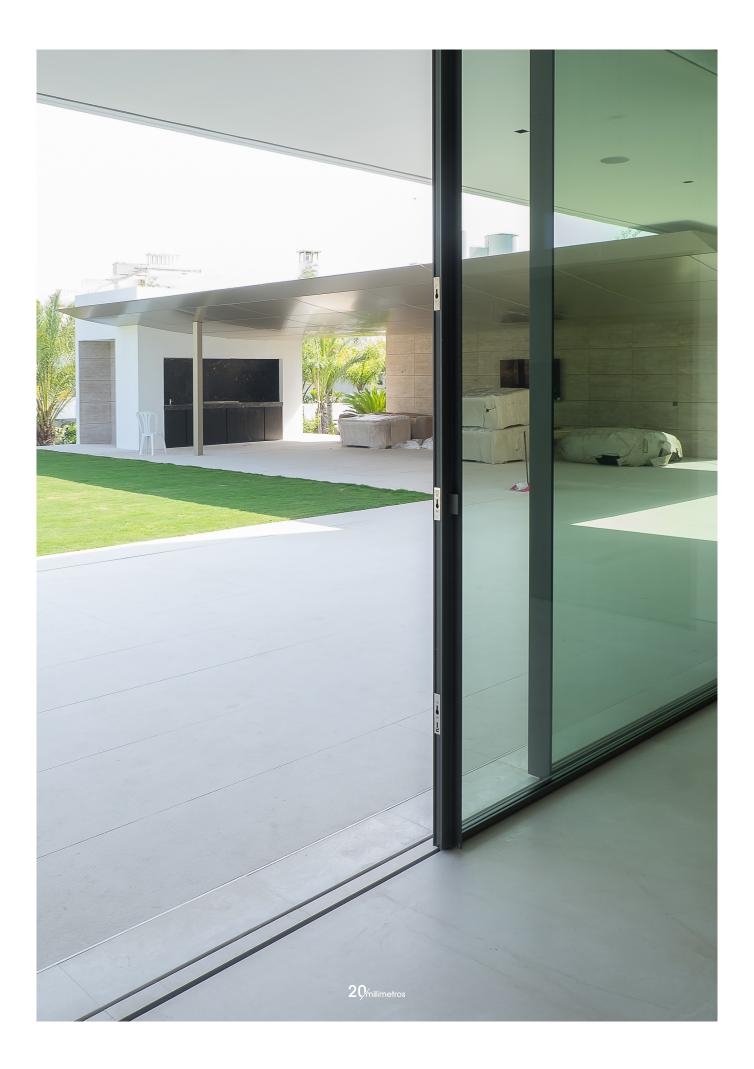

### **54 HR**

The possibility to have a better solution for isolation, but with the free view, with this system the creator can go to the limit and don't leave the isolation and air permeability behind.

Possible motorization.

Concealed Mosquito net.

| Maximum weight (leaf) | 1 000 kg          |
|-----------------------|-------------------|
| Maximum height (leaf) | 6 000 mm          |
| Minimum area (leaf)   | 18 m <sup>2</sup> |
| Glass thickness       | 50   54 mm        |
| Motoriazation         | 1 - 4 (sinco)     |
| Acoustic insulation   | 0,8 -1,2 (w/m²k)  |
| Acoustic isolation    | Up to 41 db       |
| Air permeability      | Class 4           |
| Waterproofing         | Class 7a          |
| Wind resistance       | Class b4          |