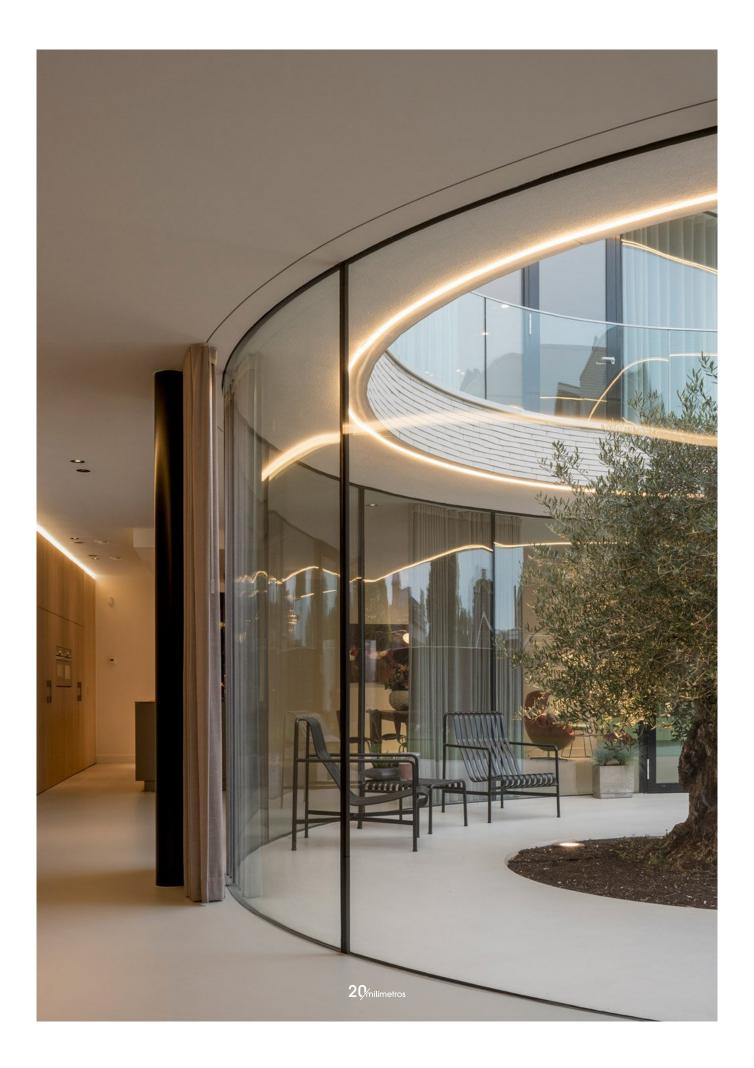

#### **36** C

The CURVED window is ideal for those who want to change, want a different window from the common traditional architecture.

With excellent acoustic and thermal performances, the curved glass allows to go further, allows more options for contemporary architecture, the CURVED can attenuate the contours of a space.

With CURVED we leave the impossible and we have the possible.

The 36 CURVED is possible in 36 C // 36 HR // 54 C // 54 HR

| Maximum weight (leaf) | 600 kg            |
|-----------------------|-------------------|
| Maximum height (leaf) | 5 000 mm          |
| Minimum area (leaf)   | 12 m <sup>2</sup> |
| Glass thickness       | 32   36 mm        |
| Motoriazation         | 1 - 4 (sinco)     |
| Acoustic insulation   | 1,0 -1,7 (w/m²k)  |
| Acoustic isolation    | Up to 41 db       |
| Air permeability      | Class 4           |
| Waterproofing         | Class 7a          |
| Wind resistance       | Class b4          |