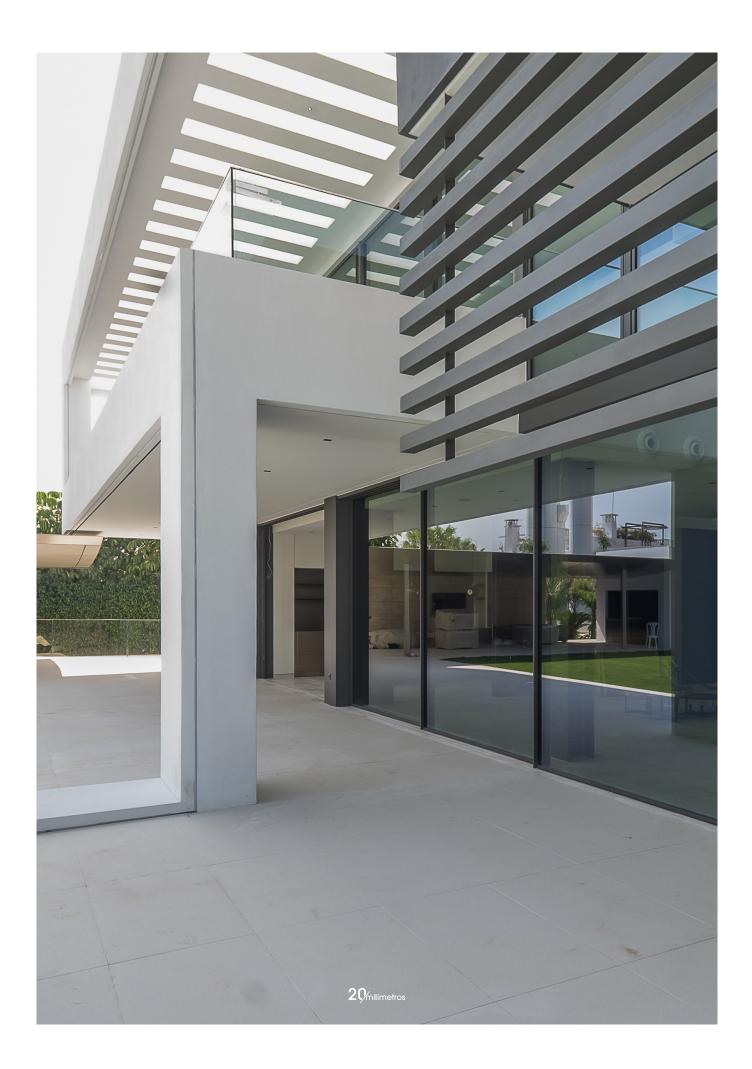

### **54 HR**

The possibility to have a better solution for isolation, but with the free view, with this system the creator can go to the limit and don't leave the isolation and air permeability behind.

Possible motorization.

Concealed Mosquito net.

| Maximum weight (leaf) | 1 000 kg          |
|-----------------------|-------------------|
| Maximum height (leaf) | 6 000 mm          |
| Minimum area (leaf)   | 18 m <sup>2</sup> |
| Glass thickness       | 50   54 mm        |
| Motoriazation         | 1 - 4 (sinco)     |
| Acoustic insulation   | 0,8 -1,2 (w/m²k)  |
| Acoustic isolation    | Up to 41 db       |
| Air permeability      | Class 4           |
| Waterproofing         | Class 7a          |
| Wind resistance       | Class b4          |