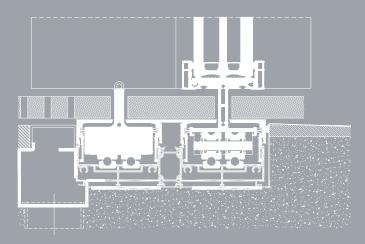

#### 24 RPT

EXCLUSIVE FLUSH SYSTEM, with head and sill frames perfectly flush with the construction materials

Exclusive minimal window system, characterized by an innovative design (bottom and top position), with all window frames perfectly flush with the construction materials. It offers an outstanding performance in watertightness, air permeability and resistance to wind loads.

## 36 HR

Exclusive minimal window system, characterized by an innovative design (bottom and top position), with all window frames perfectly flush with the construction materials. It offers an outstanding performance in watertightness, air permeability and resistance to wind loads.