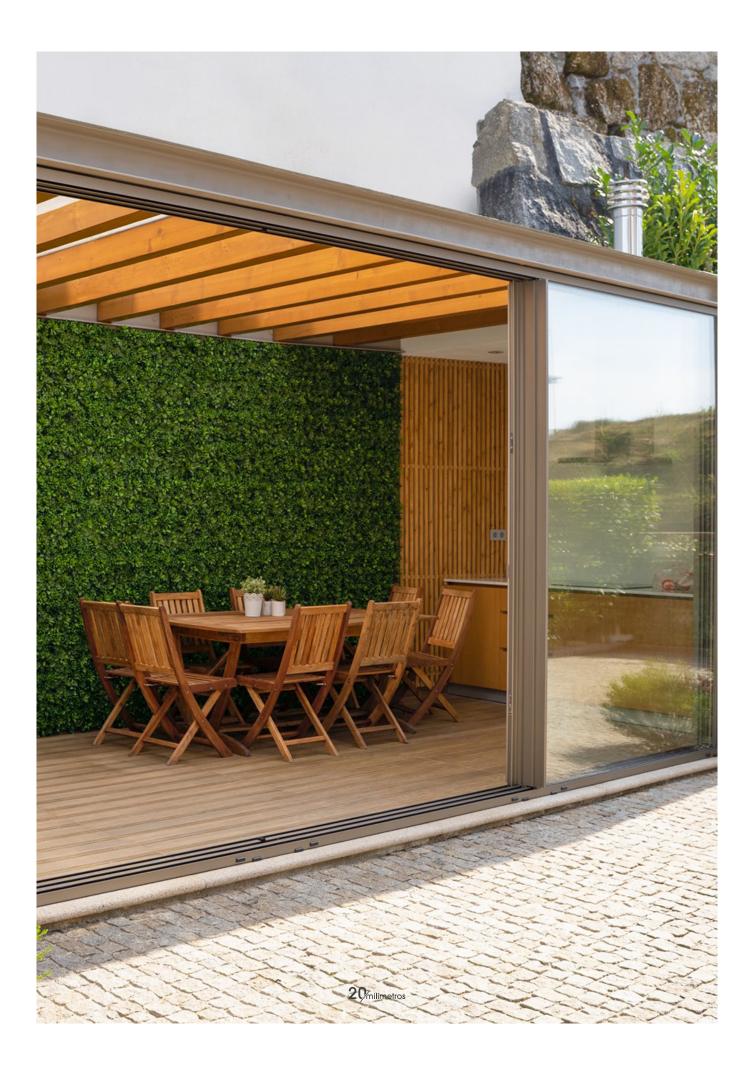

#### 24 RPT

EXCLUSIVE FLUSH SYSTEM, with head and sill frames perfectly flush with the construction materials

Exclusive minimal window system, characterized by an innovative design (bottom and top position), with all window frames perfectly flush with the construction materials. It offers an outstanding performance in watertightness, air permeability and resistance to wind loads.

Has a slim and elegant handle, equipped with a hidden lock system, that provides the window a streamlined appearance, leading to the limit the minimal essence, also allowing an improved level of security, combined with an intuitive and simple user experience.