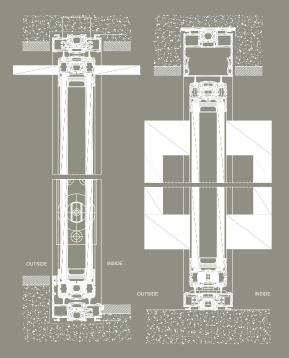

#### 24 RPT

EXCLUSIVE FLUSH SYSTEM, with head and sill frames perfectly flush with the construction materials

Exclusive minimal window system, characterized by an innovative design (bottom and top position), with all window frames perfectly flush with the construction materials. It offers an outstanding performance in watertightness, air permeability and resistance to wind loads.

Has a slim and elegant handle, equipped with a hidden lock system, that provides the window a streamlined appearance, leading to the limit the minimal essence, also allowing an improved level of security, combined with an intuitive and simple user experience.

## 36 HR

Exclusive minimal window system, characterized by an innovative design (bottom and top position), with all window frames perfectly flush with the construction materials. It offers an outstanding performance in watertightness, air permeability and resistance to wind loads.