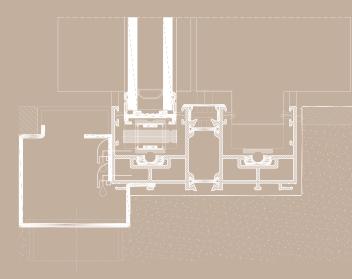

## 36 HR

Exclusive minimal window system, characterized by an innovative design (bottom and top position), with all window frames perfectly flush with the construction materials. It offers an outstanding performance in watertightness, air permeability and resistance to wind loads.

Has a slim and elegant handle, equipped with a hidden lock system, that provides the window a streamlined appearance, leading to the limit the minimal essence, also allowing an improved level of security, combined with an intuitive and simple user experience.