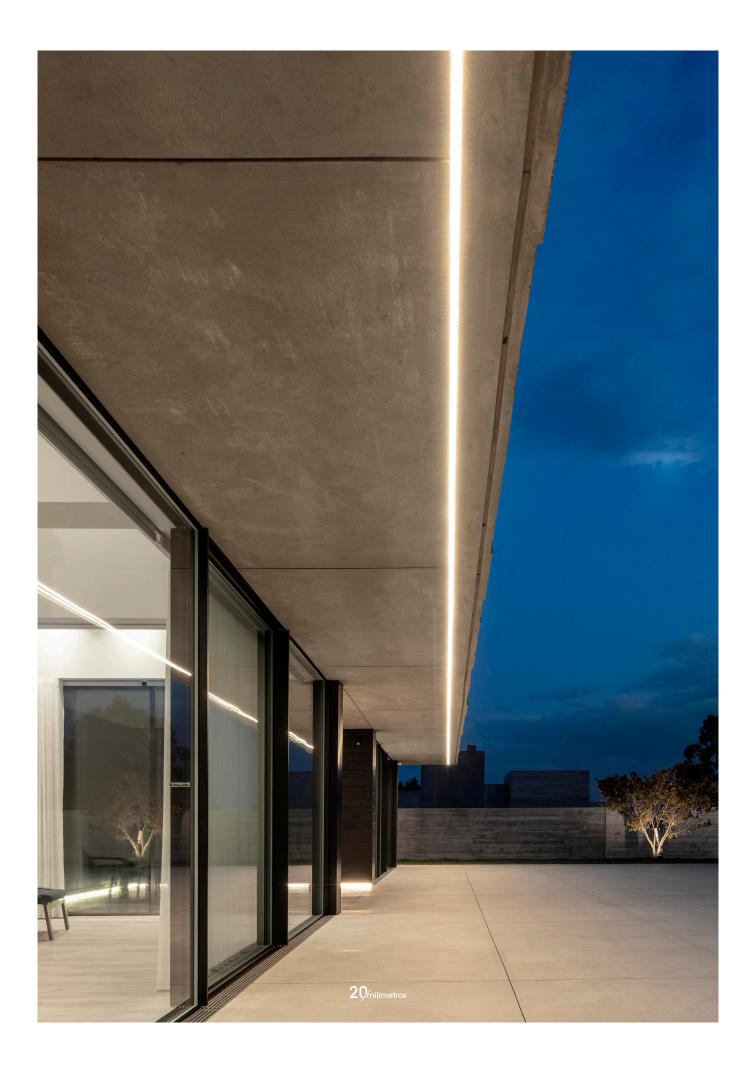

#### 24 RPT

EXCLUSIVE FLUSH SYSTEM, with head and sill frames perfectly flush with the construction materials

Exclusive minimal window system, characterized by an innovative design (bottom and top position), with all window frames perfectly flush with the construction materials. It offers an outstanding performance in watertightness, air permeability and resistance to wind loads.

Has a slim and elegant handle, equipped with a hidden lock system, that provides the window a streamlined appearance, leading to the limit the minimal essence, also allowing an improved level of security, combined with an intuitive and simple user experience.