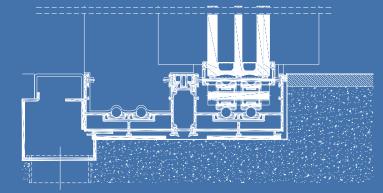

#### 24 RPT

EXCLUSIVE FLUSH SYSTEM, with head and sill frames perfectly flush with the construction materials

Exclusive minimal window system, characterized by an innovative design (bottom and top position), with all window frames perfectly flush with the construction materials. It offers an outstanding performance in watertightness, air permeability and resistance to wind loads.

Has a slim and elegant handle, equipped with a hidden lock system, that provides the window a streamlined appearance, leading to the limit the minimal essence, also allowing an improved level of security, combined with an intuitive and simple user experience.

## 36 HR

Exclusive minimal window system, characterized by an innovative design (bottom and top position), with all window frames perfectly flush with the construction materials. It offers an outstanding performance in watertightness, air permeability and resistance to wind loads.