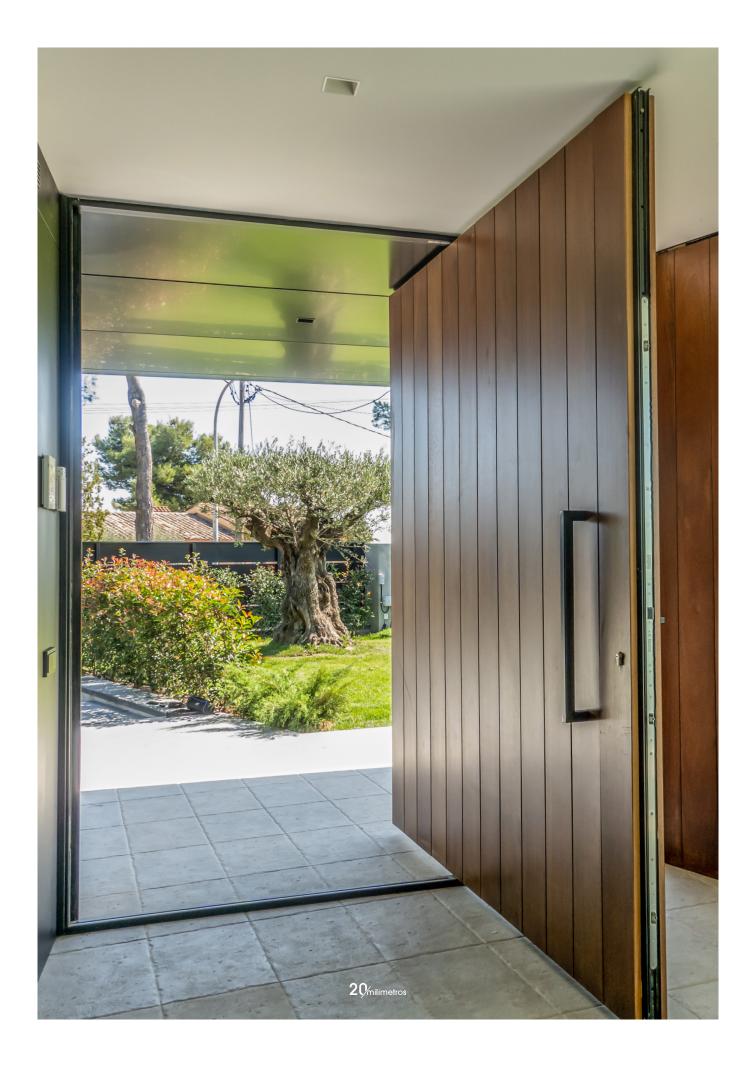

# PIVOT DOOR

The pivoting door system turns the opening of a door into a light and normal act, the door uses an asymmetrically located shaft. With just a gentle push on the comfortable handle, the door gently slides open. The various multi-point and electromagnetic locking systems ensure safety and security.

Possibility of motorised opening.

| Maximum weight (leaf) | 500 kg            |
|-----------------------|-------------------|
| Maximum height (leaf) | 5 000 mm          |
| Minimum area (leaf)   | 10 m <sup>2</sup> |
| Glass thickness       | 36 mm             |
| Acoustic insulation   | 1,0 -1,7 (w/m²k)  |
| Acoustic isolation    | Up to 41 db       |
| Wind resistance       | Class b4          |